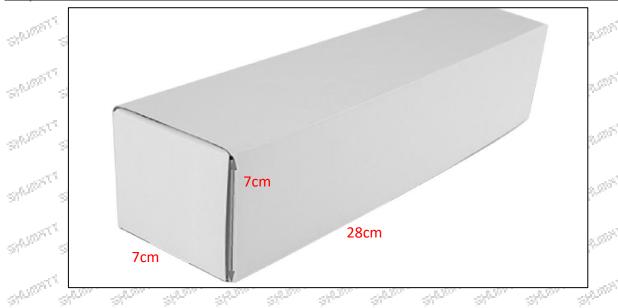

#### 1.5.0445120029 Injector's Specifications and Dimensions

**Injector Size:** 21.5cm\*4 cm \*4 cm = 344cm³ (L\*W\*H=V)

Injector Net Weight: 0.55kg

Gross Weight: 0.6kg

Injector Quality: China Made Brand New
Package Size: 28cm\*7 cm\*7 cm = 1372 cm³
Injector Type: Diesel Common Rail Injector