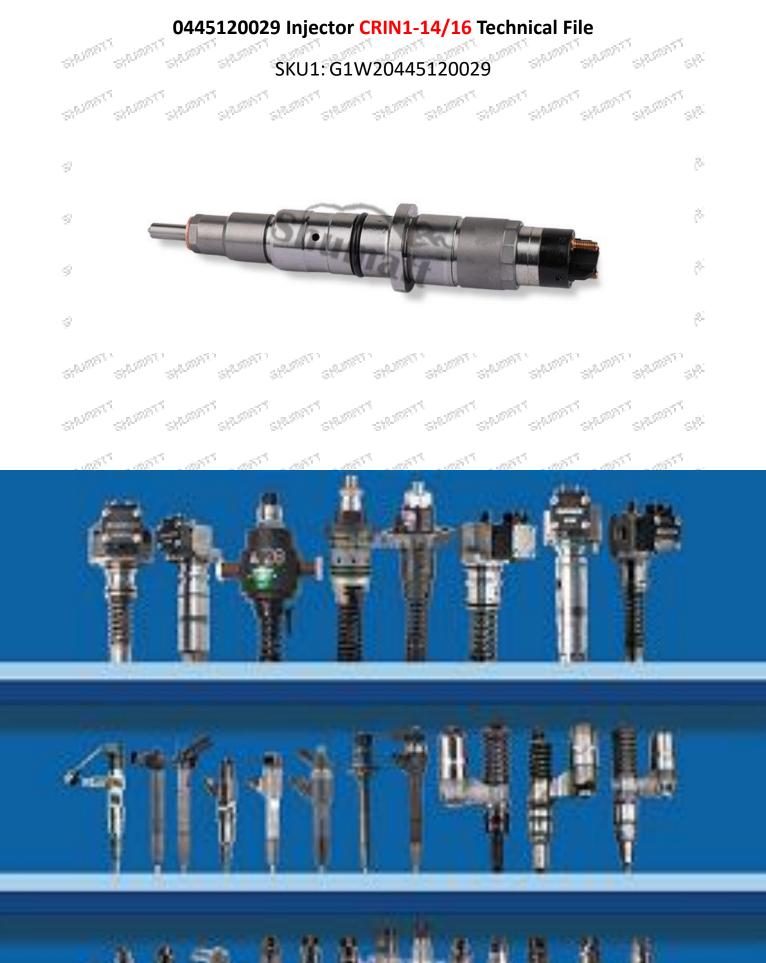

### 0445120029 Injector CRIN1-14/16 Technical File

#### 1.5.0445120029 Injector's Specifications and Dimensions

**Injector Size:** 21.5cm\*4 cm \*4 cm = 344cm³ (L\*W\*H=V)

Injector Net Weight: 0.55kg

Gross Weight: 0.6kg

Injector Quality: China Made Brand New
Package Size: 28cm\*7 cm\*7 cm = 1372 cm³
Injector Type: Diesel Common Rail Injector