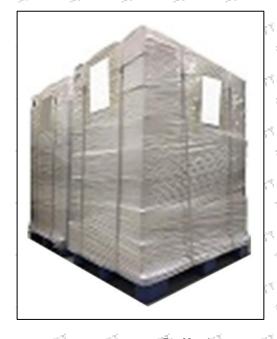

Pallet Shipping: Use fumigation free and recycling trays that meet export requirements, and use white wrapping protective film to wrap and bind with cable ties for the outside, such as picture No. 4, also, the products can be packaged according to customers' requirements.

Pic No. 3

International express packaging:

Wrapped with yellow tape after wrapping black protective film

Pic No. 4

**Pallet Shipping:** Use pallet that meet export requirements, and use white wrapping protective film to wrap and bind with cable ties