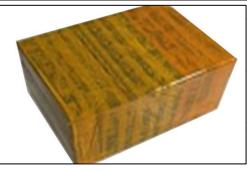

#### 3.7.**0445120029** Injector's Packing

**Domestic express packaging:** Usually wrapped in waterproof scotch tape, such as picture No.2.

International express packaging: Wrapped with waterproof yellow tape After wrapping the black protective film, such as picture No. 3.

Pic No. 3

International express packaging:

Wrapped with yellow tape after wrapping black protective film

Pic No. 4

**Pallet Shipping:** Use pallet that meet export requirements, and use white wrapping protective film to wrap and bind with cable ties