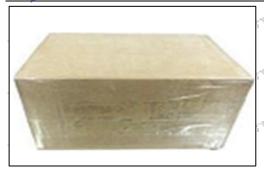

#### 3.7.**0445120029** Injector's Packing

**Domestic express packaging:** Usually wrapped in waterproof scotch tape, such as picture No.2.

International express packaging: Wrapped with waterproof yellow tape After wrapping the black protective film, such as picture No. 3.

Mob/WhatsApp: +86 13410541523 Tel: +8675523215133 Email: ruby@shumatt.com

© 2022 Shenzhen Shumatt Technology Co., Ltd

Website: www.shumatt.com

Pic No. 2

Domestic express packaging:

Wrapped with Transparent tape