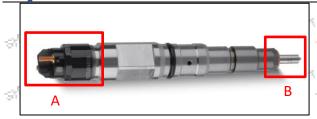

#### 2.1.0445120029 Injector's Part Number Location

1) E.g.: The injector part number see as follows

Mob/WhatsApp: +86 13410541523 Tel: +8675523215133

Email: ruby@shumatt.com Website: www.shumatt.com

| No.                                    | Name                                       |
|----------------------------------------|--------------------------------------------|
| ************************************** | brand, logo, part number,<br>series number |
| B                                      | nozzle part number                         |